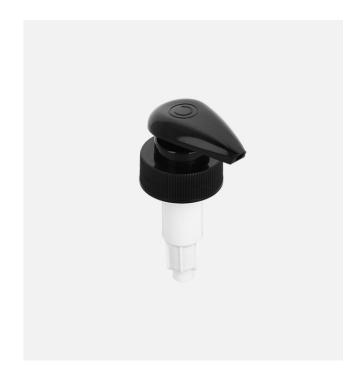

## **General** info

Item no. (SKU): **TW002972** 

Family / Range:

Capacity: All Neck: 28/400

Weight: Shape:

Material: PE

Colour: Print Areas:

Country of Origin: China